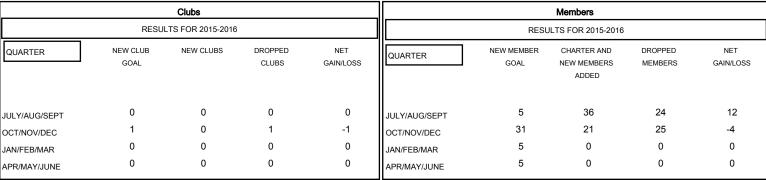

- ▲ - LAST YEAR ACTUAL MEMBERS

| DROPPED CLUBS: 1 |    |
|------------------|----|
| DROPPED MEMBERS  |    |
| DECEASED         | 2  |
| CLUB CANCELLED   | 11 |
| OTHER            | 36 |
| TOTAL            | 49 |

| 26 CLUBS OF 47 ADDED 1 OR MORE<br>NEW MEMBERS | GENDER DISTRIBU  MALE  FEMALE         | TION<br>1,248 (73.98%)<br>439 (26.02%) |            |
|-----------------------------------------------|---------------------------------------|----------------------------------------|------------|
| CLICK HERE FOR HEALTH ASSESSMENT DATA         | FAMILY UNIT MEMBERS HEAD OF HOUSEHOLD |                                        | 418<br>206 |