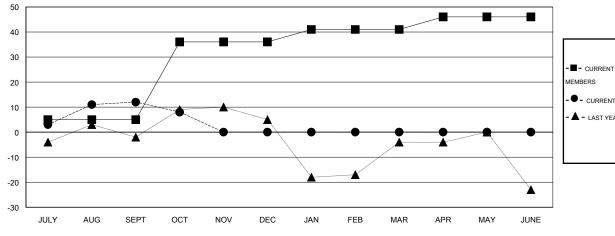

## District 27 E1

Results as of: 10/31/2015

GMT: Judy Hankom LOCATION WISCONSIN GMT CA 1

| -■- CURRENT YEAR GOALS FOR NEW |  |
|--------------------------------|--|
| MEMBERS                        |  |

CURRENT YEAR ACTUAL MEMBERS

- ▲ - LAST YEAR ACTUAL MEMBERS

| DROPPED CLUBS: 1 |    |
|------------------|----|
| DROPPED MEMBERS  |    |
| DECEASED         | 2  |
| CLUB CANCELLED   | 11 |
| OTHER            | 36 |
| TOTAL            | 49 |